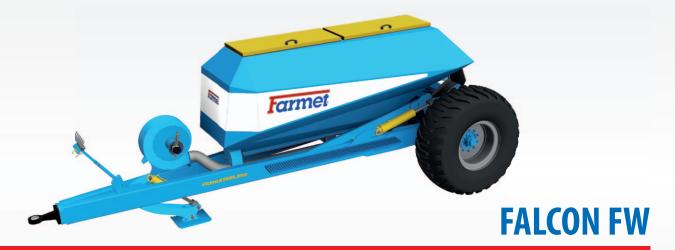

#### **DIGGER P FW**

- equipped with additional carrier with axle, three-point coupling and fertilizer hopper with pressure dosage
- large hopper 5,000 litres
- large travelling wheels 650/65R-30.5
- excellent view from the cabin
- strain-gauge weighing system
- three-point hitch, category III or IV

- stainless pressurised screw fertilizer feeder
- comfortable hydraulic supporting leg
- fertilizer hopper (FW) with a transport axle can be purchased separately