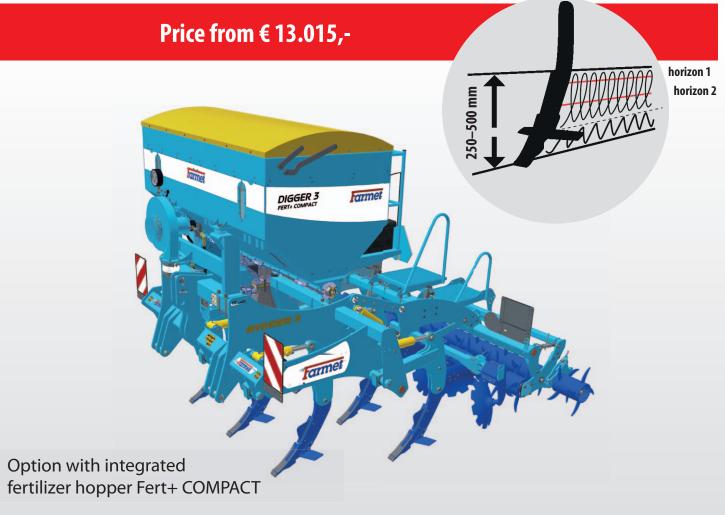

## **DIGGER N** Fert+ / Fert+ COMPACT versions with additional fertilization in two horizons

**Price from € 26.346,-**