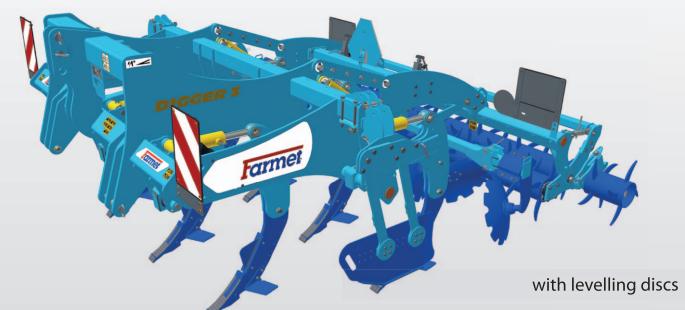

#### DIGGER BASIC VERSIONS

## **DIGGER N**with hydraulic protection, high comfort and quality of work

- suitable for any soil conditions, even extreme, including rocky soils
- high comfort of work
- the broadest range of optional equipment
- comfortable disengagement of one row, possibility to work with one row of shares
- hydraulic protection of each share
- hydraulic working depth setting from the cabin
- possibility of hydraulic control of the levelling discs