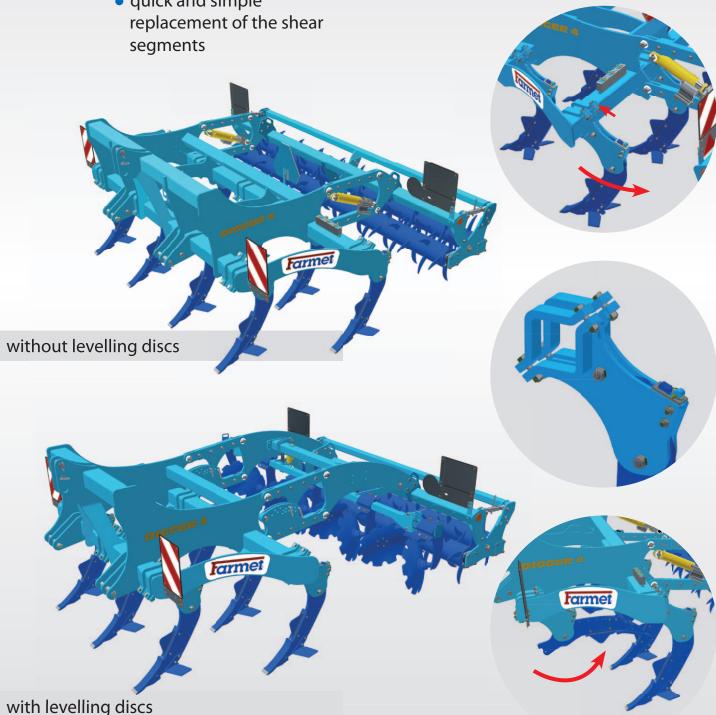

#### **DIGGER N** with adapted structure and protection by blasting segment

- \*SPECIAL PRICES new effective solution for soils without stones with a very practical protection design
  - quick and simple
- possibility of setting the working depth hydraulically
- economical solution

mechanical deflection of one row

**Price from € 12.069,-**