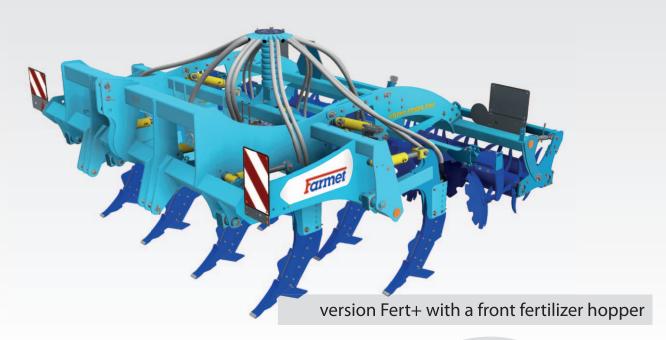

## **DIGGER N** Fert+ / Fert+ COMPACT versions with additional fertilization in two horizons

**Price from € 26.346,-**