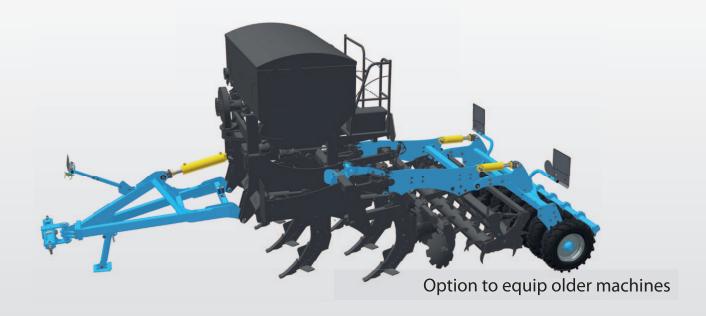

## DIGGER N-P – equipped with drawbar and rear tire roller

- it can be combined with all accessories for mounted machines, fertilizing inclusive
- it can be equipped for older mounted machines