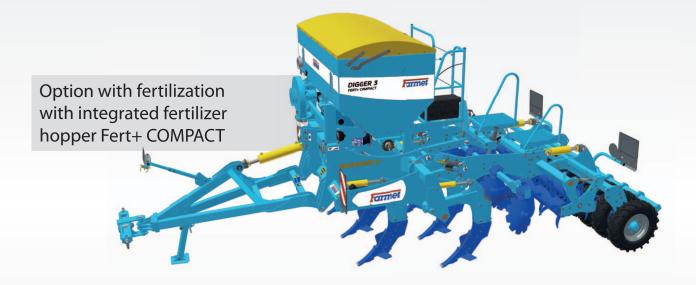

## **DIGGER N** Fert+ / Fert+ COMPACT versions with additional fertilization in two horizons

**Price from € 26.346,-**