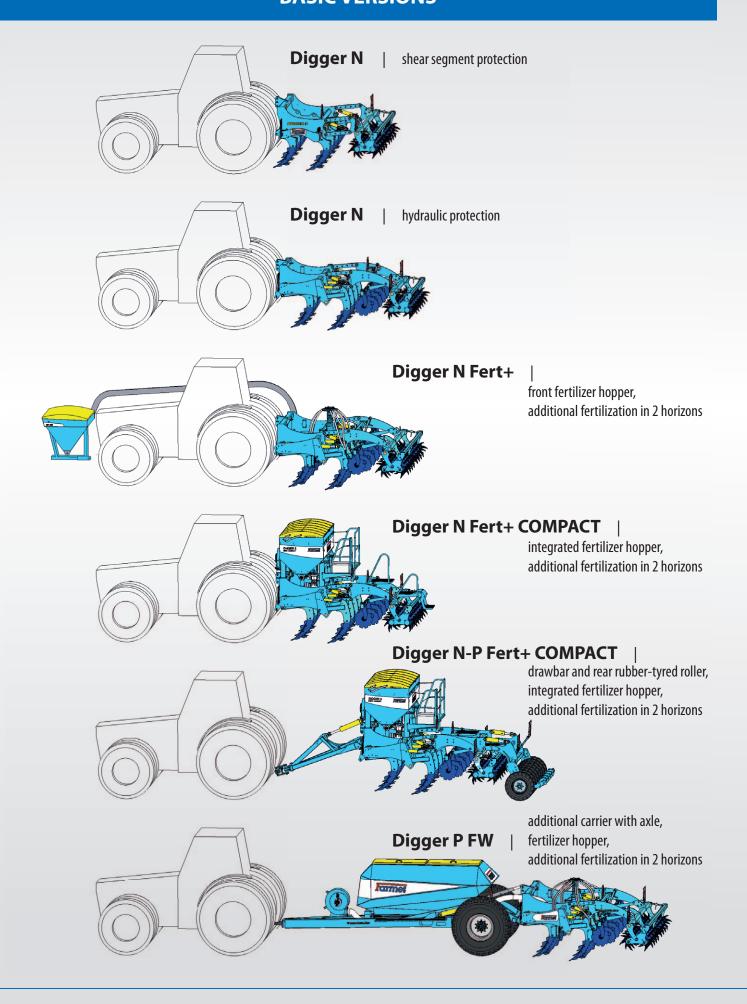

#### DIGGER BASIC VERSIONS

#### **DIGGER N** with adapted structure and protection by blasting segment

- \*SPECIAL PRICES new effective solution for soils without stones with a very practical protection design
  - quick and simple
- possibility of setting the working depth hydraulically
- economical solution

## **DIGGER N**with hydraulic protection, high comfort and quality of work

- suitable for any soil conditions, even extreme, including rocky soils
- high comfort of work
- the broadest range of optional equipment
- comfortable disengagement of one row, possibility to work with one row of shares
- hydraulic protection of each share
- hydraulic working depth setting from the cabin
- possibility of hydraulic control of the levelling discs

## **DIGGER N** Fert+ / Fert+ COMPACT versions with additional fertilization in two horizons

**Price from € 26.346,-**

## DIGGER N-P – equipped with drawbar and rear tire roller

- it can be combined with all accessories for mounted machines, fertilizing inclusive
- it can be equipped for older mounted machines

#### **DIGGER P FW**

- equipped with additional carrier with axle, three-point coupling and fertilizer hopper with pressure dosage
- large hopper 5,000 litres
- large travelling wheels 650/65R-30.5
- excellent view from the cabin
- strain-gauge weighing system
- three-point hitch, category III or IV