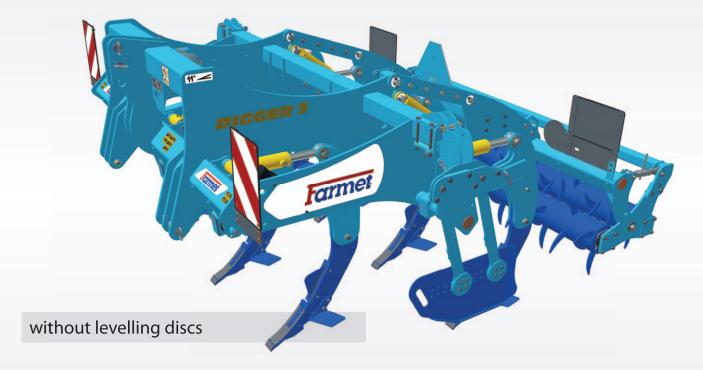

GGER N** with adapted structure and protection by blasting segment

- \*SPECIAL PRICES new effective solution for soils without stones with a very practical protection design
  - quick and simple
- possibility of setting the working depth hydraulically
- economical solution



mechanical deflection of one row

**Price from € 12.069,-**

## SPECIAL PRICES

## **DIGGER N**with hydraulic protection, high comfort and quality of work

- suitable for any soil conditions, even extreme, including rocky soils
- high comfort of work
- the broadest range of optional equipment
- comfortable disengagement of one row, possibility to work with one row of shares
- hydraulic protection of each share
- hydraulic working depth setting from the cabin
- possibility of hydraulic control of the levelling discs





**Price from € 18.556,-**

SPECIAL PRICES

## **DIGGER N** Fert+ / Fert+ COMPACT versions with additional fertilization in two horizons





**Price from € 26.346,-**

# WEW PRICES

### DIGGER semi-mounted now in two versions

## DIGGER N-P – equipped with drawbar and rear tire roller

- it can be combined with all accessories for mounted machines, fertilizing inclusive
- it can be equipped for older mounted machines





#### **Price from € 38.078,-**

## WEW PRICES

#### **DIGGER P FW**

- equipped with additional carrier with axle, three-point coupling and fertilizer hopper with pressure dosage
- large hopper 5,000 litres
- large travelling wheels 650/65R-30.5
- excellent view from the cabin
- strain-gauge weighing system
- three-point hitch, category III or IV

- stainless pressuri