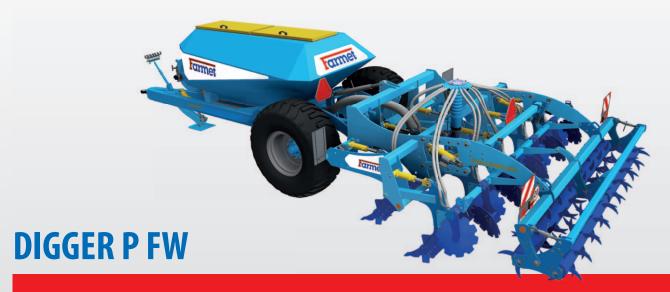

#### **DIGGER P FW**

- equipped with additional carrier with axle, three-point coupling and fertilizer hopper with pressure dosage
- large hopper 5,000 litres
- large travelling wheels 650/65R-30.5
- excellent view from the cabin
- strain-gauge weighing system
- three-point hitch, category III or IV

- stainless pressurised screw fertilizer feeder
- comfortable hydraulic supporting leg
- fertilizer hopper (FW) with a transport axle can be purchased separately

#### **Price from € 53.366,-**

**Price from € 68.893,-**

Photos are for illustration only, they might not show the chosen configuration

Farmet a. s. Jiřinková 276 552 03 Česká Skalice Czech Republic Tel.: +420 491 450 122 Fax: +420 491 450 136 E-mail: dzt@farmet.cz