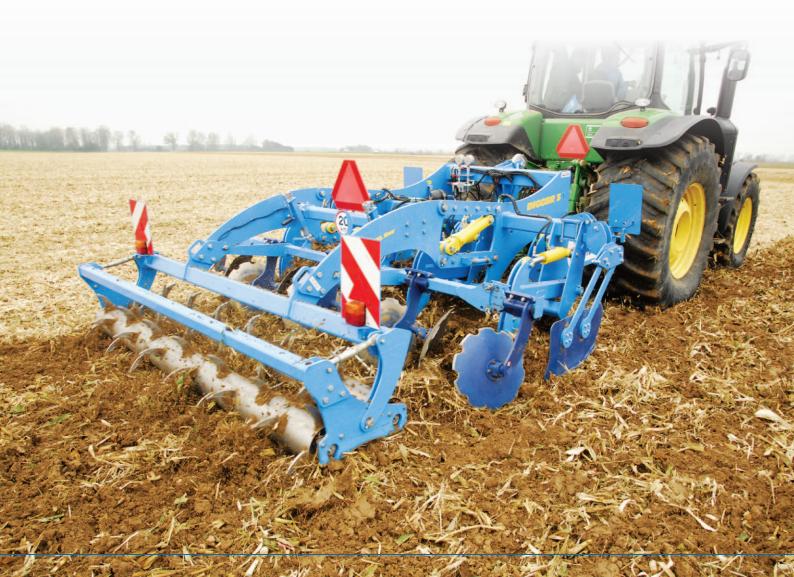

Our sales and marketing employees are ready to answer any of your questions.

DISGER IS YOUR SOlutionS!

The DIGGER deep cultivators have become indispensable machines for many farmers. The title "chisel ploughs" exactly defines the advantages of the universal DIGGER cultivators:

- They substitute demanding and less productive ploughing.
- They work reliably and penetrate soil perfectly, even under very hard conditions.
- They revitalise soil by deep cultivation, breaking of the plough bottom and restoring the water soil system. They mobilize (reactivate) nutrients in a single pass.
- They recess reliably and equally, even with a large quantity of crop residue.
- The quality of soil cultivation enables direct subsequent sowing with combined seed drills.
- They demonstrably increase the crop of all main products.
- The selected types enable the application of fertilizers at two levels of depth.